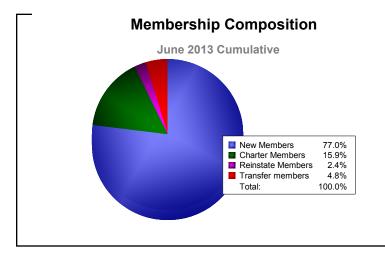

**District 17 L** 

|                               | New<br>Clubs | Dropped<br>Clubs | Gain/<br>Loss<br>Clubs                 | New<br>Members | Charter<br>Members | Reinstate<br>Members | Transfer<br>Members       | Total<br>Member<br>Added | Total<br>Members<br>Dropped | Gain/<br>Loss<br>Members |
|-------------------------------|--------------|------------------|----------------------------------------|----------------|--------------------|----------------------|---------------------------|--------------------------|-----------------------------|--------------------------|
| 2008-2009                     | 0            | -1               | -1                                     | 118            | 0                  | 3                    | 2                         | 123                      | -187                        | -64                      |
| 2009-2010                     | 0            | -2               | -2                                     | 94             | 0                  | 1                    | 9                         | 104                      | -163                        | -59                      |
| 2010-2011                     | 0            | -1               | -1                                     | 118            | 0                  | 11                   | 7                         | 136                      | -154                        | -18                      |
| 2011-2012                     | 1            | -1               | 0                                      | 127            | 21                 | 4                    | 9                         | 161                      | -215                        | -54                      |
| 2012-2013                     | 1            | -1               | 0                                      | 97             | 20                 | 3                    | 6                         | 126                      | -188                        | -62                      |
| Average                       | 0            | -1               | -1                                     | 111            | 8                  | 4                    | 7                         | 130                      | -181                        | -51                      |
| 1.2<br>0.8                    |              |                  |                                        |                | Club               |                      |                           |                          |                             |                          |
| 0.4<br>0<br>-0.4<br>-0.8      | 0            | -1               | 0                                      |                |                    | 1                    |                           | 0                        | -1                          |                          |
| -1.2                          |              |                  |                                        | 2 -2           |                    |                      |                           |                          |                             |                          |
| -1.6<br>-2                    | 2008-20      | 000              | 2009                                   | 2010           | 2010-2             | 011                  | 2011_2012                 | )                        | 2012_2013                   |                          |
|                               | 2008-20      | 009              | 2009-<br>■ New C                       |                | 2010-2<br>Dropped  |                      | 2011-2012<br>ain/Loss Clu |                          | 2012-2013                   |                          |
|                               | 2008-20      | 009              |                                        |                |                    | Clubs 📮 Ga           |                           |                          | 2012-2013                   |                          |
| -2<br>200<br>150<br>100<br>50 | 2008-20      |                  |                                        | lubs           | Dropped            | Clubs Ga             |                           | bs<br>1;                 | 26                          |                          |
| -2<br>200<br>150<br>100       |              | -64              | <ul> <li>New C</li> <li>104</li> </ul> |                | Dropped            | Clubs Gá             | ain/Loss Clu              | bs                       | 26                          | 62<br>62                 |